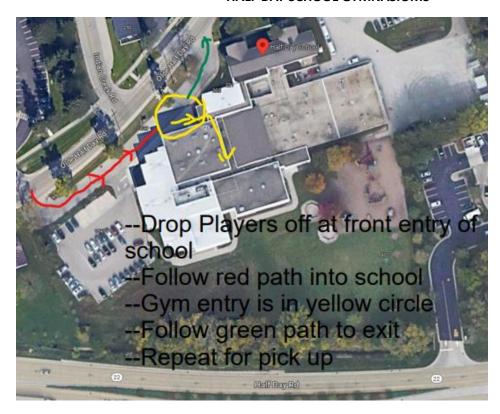

## HALF DAY SCHOOL GYMNASIUMS

HALF DAY SCHOOL

239 OLDE HALF DAY RD LINCOLNSHIRE IL 60069