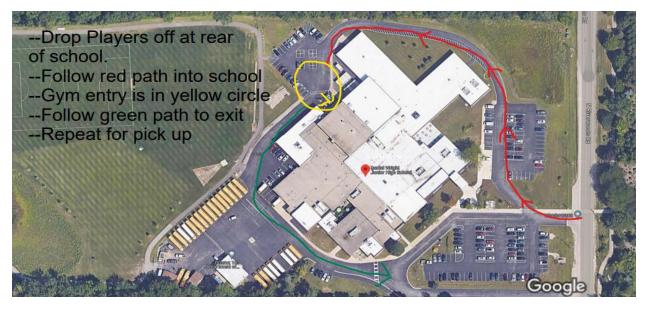

## **DANIEL WRIGHT GYMNASIUMS**

DANIEL WRIGHT JUNIOR HIGH SCHOOL

1370 N RIVERWOODS RD LINCOLNSHIRE IL 60069